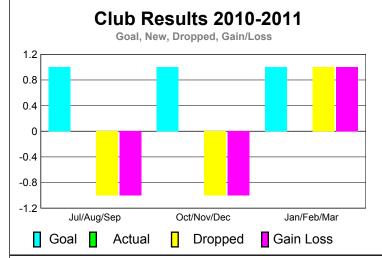

Jul/Aug/Sep

Current Year

|             | <u>Club</u> Results<br>2010-2011 |                               |                                   |                                  | Clubs<br>2009-2010               |
|-------------|----------------------------------|-------------------------------|-----------------------------------|----------------------------------|----------------------------------|
| Month       | New<br>Club<br>Goal              | Actual<br>New<br><u>Clubs</u> | Actual<br>Dropped<br><u>Clubs</u> | Gain/<br>Loss of<br><u>Clubs</u> | Gain/<br>Loss of<br><u>Clubs</u> |
| Jul/Aug/Sep | 1                                | 0                             | -1                                | -1                               | 0                                |
| Oct/Nov/Dec | 1                                | 0                             | -1                                | -1                               | 0                                |
| Jan/Feb/Mar | 1                                | 0                             | 1                                 | 1                                | 0                                |
| Totals      | 3                                | 0                             | <u>-1</u>                         | -1                               | 0                                |