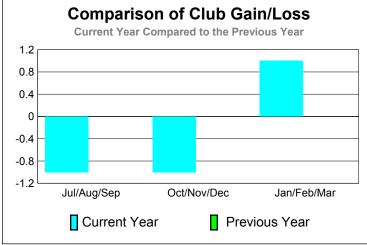

Jul/Aug/Sep

Current Year

|             | <u>Club</u> Results<br>2010-2011 |                               |                                   |                                  | Clubs<br>2009-2010               |
|-------------|----------------------------------|-------------------------------|-----------------------------------|----------------------------------|----------------------------------|
| Month       | New<br>Club<br>Goal              | Actual<br>New<br><u>Clubs</u> | Actual<br>Dropped<br><u>Clubs</u> | Gain/<br>Loss of<br><u>Clubs</u> | Gain/<br>Loss of<br><u>Clubs</u> |
| Jul/Aug/Sep | 1                                | 0                             | -1                                | -1                               | 0                                |
| Oct/Nov/Dec | 1                                | 0                             | -1                                | -1                               | 0                                |
| Jan/Feb/Mar | 1                                | 0                             | 1                                 | 1                                | 0                                |
| Totals      | 3                                | 0                             | <u>-1</u>                         | -1                               | 0                                |