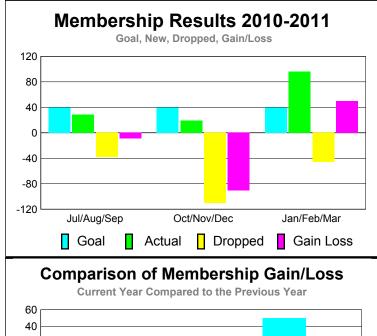

## MEMBERSHIP **Membership** Results <u>Membership</u> 2010-2011 2009-2010 Actual Gain/ Net **Actual** Gain/ Memb New Dropped Loss of Loss of Month **Memb** Goal Memb Memb Memb Jul/Aug/Sep 40 29 -9 -3 -38 Oct/Nov/Dec 40 19 -110 -91 -8 Jan/Feb/Mar 40 96 -46 50 -9 Totals -20 120 144 -194 -50